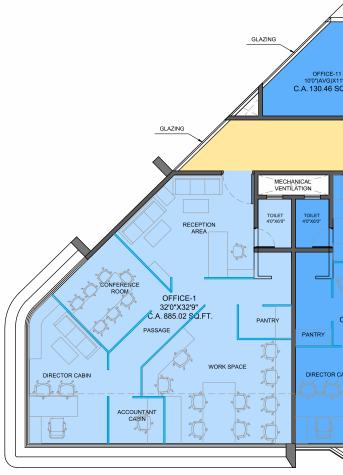

**LOCATION** EMPOWERS THE BUSINESS GROWTH, WE MAKE SURE YOU CHOOSE THE PROMINENT ONE

PLANNED TO FULFILL YOUR FUTURE ASPIRATIONS

|                                                                                                                                                                                                                                                                                                                                                                                                                                                                                                                                                                     |                                                                             | TYPICAL                                      | . LEVEL                                |
|---------------------------------------------------------------------------------------------------------------------------------------------------------------------------------------------------------------------------------------------------------------------------------------------------------------------------------------------------------------------------------------------------------------------------------------------------------------------------------------------------------------------------------------------------------------------|-----------------------------------------------------------------------------|----------------------------------------------|----------------------------------------|
|                                                                                                                                                                                                                                                                                                                                                                                                                                                                                                                                                                     |                                                                             | OFFICE NO                                    | CA                                     |
|                                                                                                                                                                                                                                                                                                                                                                                                                                                                                                                                                                     |                                                                             |                                              | SQ.FT.                                 |
|                                                                                                                                                                                                                                                                                                                                                                                                                                                                                                                                                                     | <ul> <li>Luxury Double Heighted Lobby</li> </ul>                            | 1                                            | 885.02                                 |
|                                                                                                                                                                                                                                                                                                                                                                                                                                                                                                                                                                     | High Speed Lifts                                                            | 2                                            | 462.85                                 |
|                                                                                                                                                                                                                                                                                                                                                                                                                                                                                                                                                                     | Ample parking                                                               | 3                                            | 462.96                                 |
| JVM'S<br>CYNERGY                                                                                                                                                                                                                                                                                                                                                                                                                                                                                                                                                    | Futuristic Elevation     Solf contained officers                            | 4                                            | 462.85                                 |
|                                                                                                                                                                                                                                                                                                                                                                                                                                                                                                                                                                     | <ul> <li>Self-contained offices</li> <li>Well-designed offices</li> </ul>   | 5                                            | 462.96                                 |
| new milestone to success                                                                                                                                                                                                                                                                                                                                                                                                                                                                                                                                            | • Well-designed offices                                                     | 6                                            | 462.85                                 |
|                                                                                                                                                                                                                                                                                                                                                                                                                                                                                                                                                                     |                                                                             | 7                                            | 409.46                                 |
|                                                                                                                                                                                                                                                                                                                                                                                                                                                                                                                                                                     |                                                                             | 8                                            | 705.90                                 |
|                                                                                                                                                                                                                                                                                                                                                                                                                                                                                                                                                                     |                                                                             | 9                                            | 898.79                                 |
|                                                                                                                                                                                                                                                                                                                                                                                                                                                                                                                                                                     | =======================================                                     | 10                                           | 261.24                                 |
| M.S. PLATFORM FOR FIRE FIGHTING                                                                                                                                                                                                                                                                                                                                                                                                                                                                                                                                     |                                                                             | 11                                           | 130.46                                 |
| Understände       V       V       V       V       V       V       V       V       V       V       V       V       V       V       V       V       V       V       V       V       V       V       V       V       V       V       V       V       V       V       V       V       V       V       V       V       V       V       V       V       V       V       V       V       V       V       V       V       V       V       V       V       V       V       V       V       V       V       V       V       V       V       V       V       V       V       V | PASSAGE 53" MIDE OFFICE-10<br>20'3"(AVG)X11'3"(AVG)<br>C.A. 261.24 SQ.FT. W |                                              | 00R PLAN<br>0 5   7 TO 9<br>TO 13 & 16 |
| RECEPTION       40%80°       40%80°       40%80°         AREA       OFFICE-2       OFFICE-3       0FFICE-4         14'6'X32'9"       C.A. 462.96 SQ.FT.       OFFICE-5         C.A. 462 85 SQ.FT.       C.A. 462.96 SQ.FT.       OFFICE-5         TOR CABIN       WORK SPACE       E       N       C       L       O       S       E       D       B       A                                                                                                                                                                                                        | OFFICE-6<br>146"X329"<br>C.A. 462.85 SQ.FT.<br>L C O N Y                    | OFFICE-9<br>34'3"X25'6"<br>.A. 898.79 SQ.FT. |                                        |
| CHAJJA PROJECTION                                                                                                                                                                                                                                                                                                                                                                                                                                                                                                                                                   | CHAJJA PROJECTION                                                           |                                              |                                        |
|                                                                                                                                                                                                                                                                                                                                                                                                                                                                                                                                                                     |                                                                             |                                              |                                        |